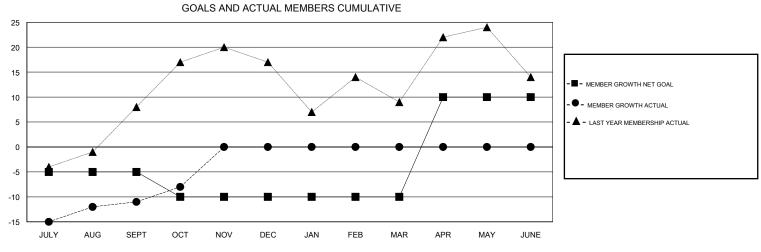

## MICHAEL MOLENDA **LOCATION WISCONSIN GMT CA** Clubs Members RESULTS FOR 2017-2018 RESULTS FOR 2017-2018 NEW CLUBS NEW CLUB GOAL DROPPED CLUBS MEMBER GROWTH NET MEMBER GROWTH DROPPED QUARTER QUARTER GOAL ACTUAL MEMBERS ACTUAL (including transfers) 0 0 0 -5 25 31 JULY/AUG/SEPT JULY/AUG/SEPT 0 0 -5 8 OCT/NOV/DEC 4 OCT/NOV/DEC 0 0 0 0 0 0 JAN/FEB/MAR JAN/FEB/MAR 0 0 0 0 20 APR/MAY/JUNE APR/MAY/JUNE